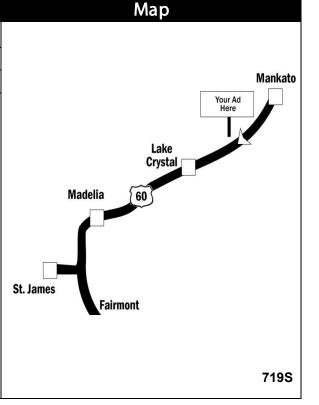

## Location

Highways #169 & #60 where they overlap Mankato Mile Marker 50.56 Read

Northbound Traffic into Mankato